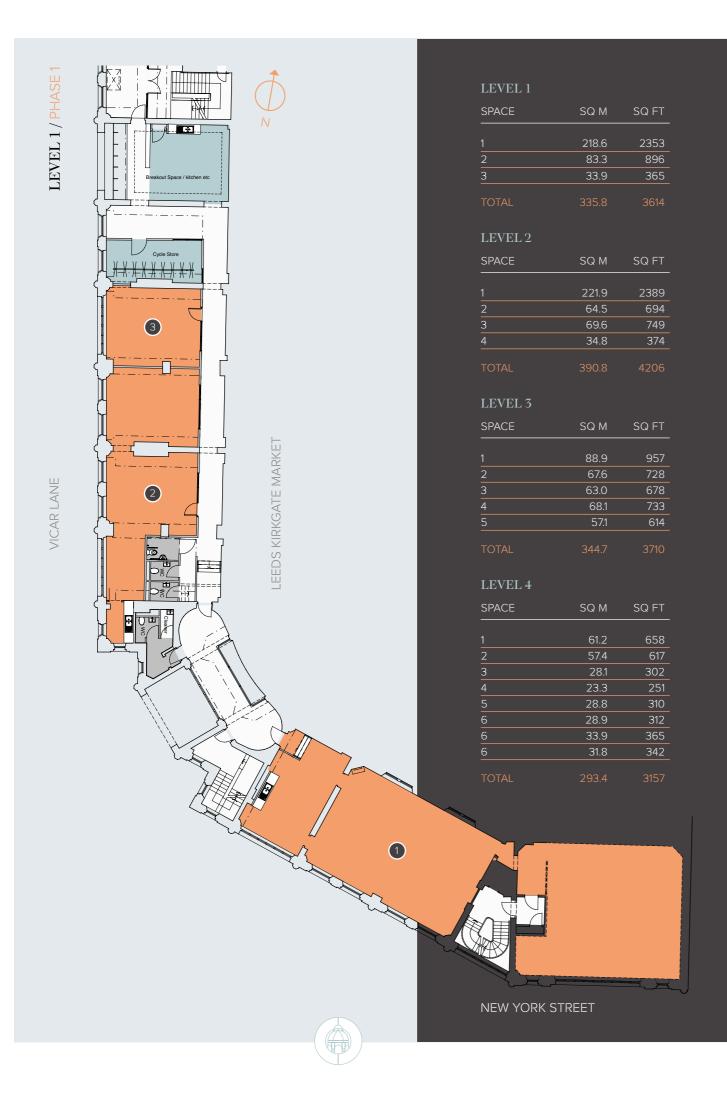

# Originality Reworked

The Leeming Building is an impressive period office property that is undergoing a comprehensive sympathetic refurbishment, providing a combination of original features

The Leeming Building will offer creative unique workspace for various size of businesses from smaller offices to larger 3,000 sq ft suites.