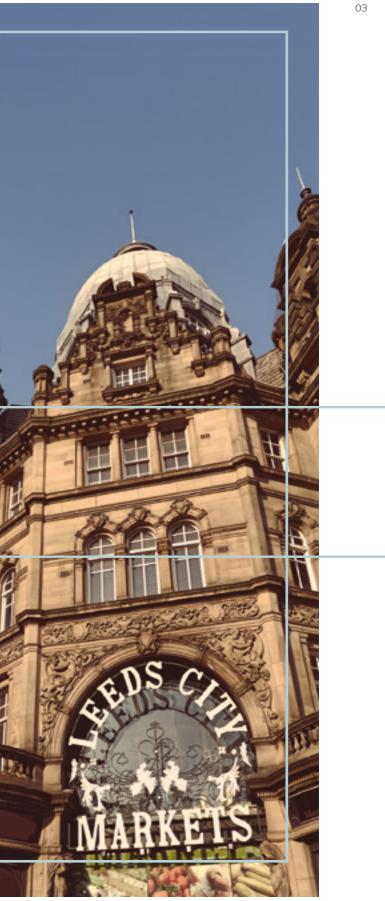

Little seen views over the Victorian atrium of Leeds market, the largest covered market in Europe, and the landmark domes of The Leeming Building will be revealed following refurbishment.

A striking foreground to the city scape beyond is a further unique feature of the building. There is nothing ordinary about The Leeming Building, the unexpected and inspiring are everywhere.