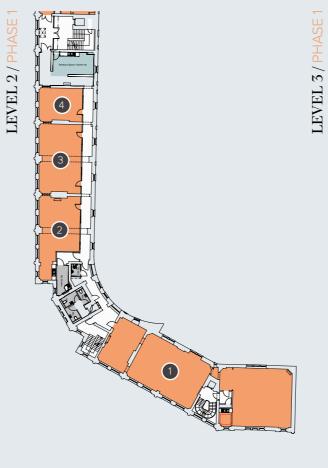

# Originality Reworked

The Leeming Building is an impressive period office property that is undergoing a comprehensive sympathetic refurbishment, providing a combination of original features

The Leeming Building will offer creative unique workspace for various size of businesses from smaller offices to larger 3,000 sq ft suites.