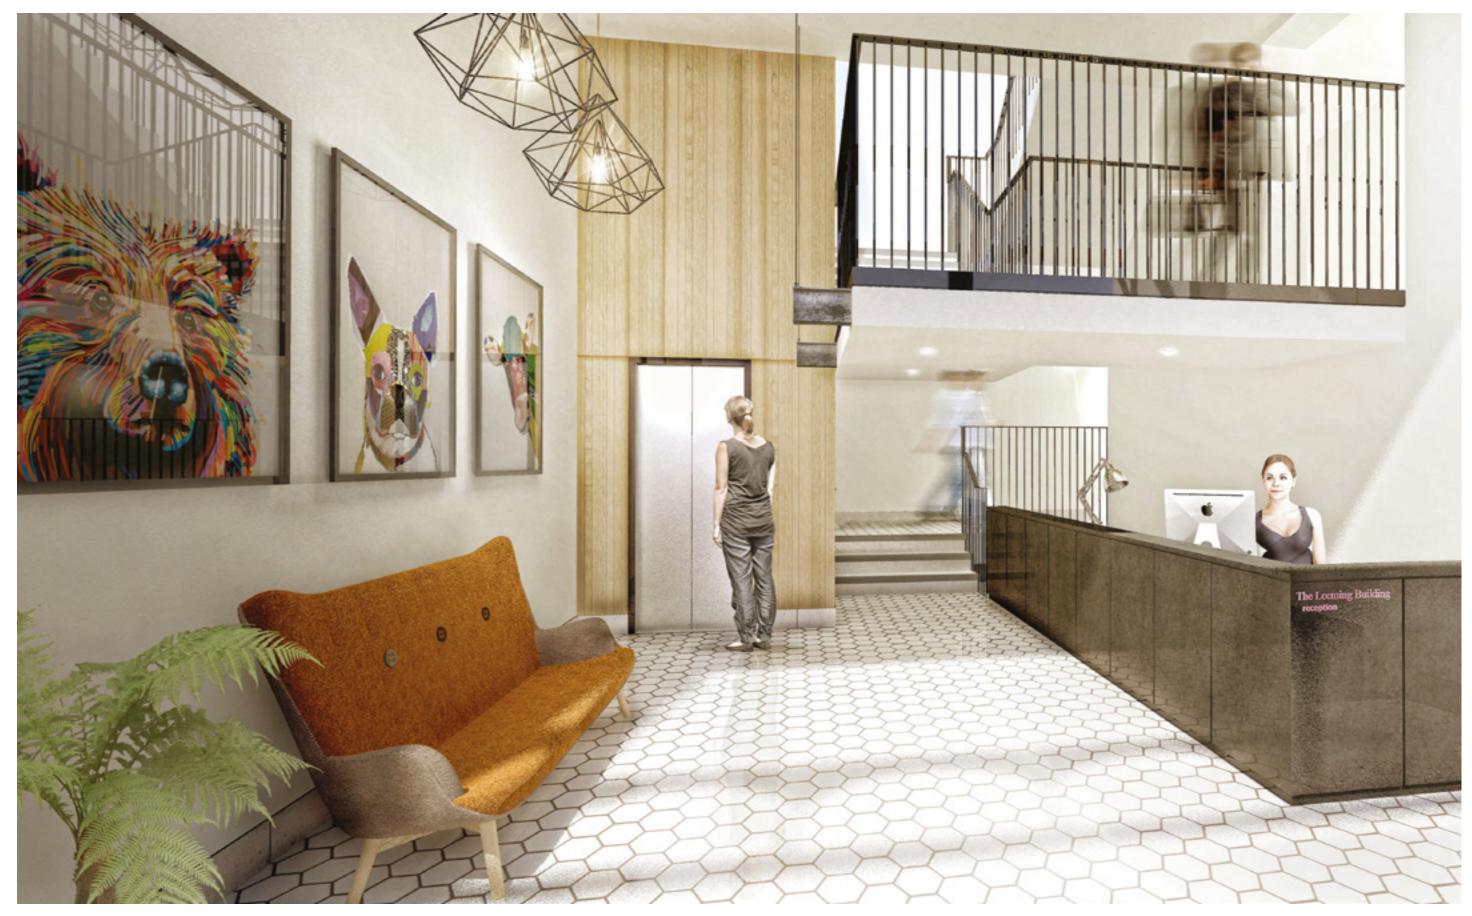

al materials in the form of timber will be used to soften and add texture.



Computer generated image of break out space and first floor suite

Creative space for creative thinkers. That's what The Leeming Building is all about. Interiors will be a perfect blend of historic character and sleek modern aesthetic.

Perfect for the type of business that craves work space that reflects their way of thinking.

### SPECIFICATION

- Excellent natural light
- Security controlled entrance
- Concierge reception
- High speed internet available
- Low energy LED lighting
- Communal shower & changing facilities
- Full heating and cooling to all office areas
- Fully fitted quality carpets
- Passenger lifts
- Double height entrance & reception area
- Communal break out space & kitchen facilities











Computer generated image of The Leeming Building reception area

### INDEPENDENT MEETS HIGH END

Perfectly placed to strike the right balance between work and play, sophisticated style and quirky cool, on the go or on the slow.



Pie Minister

# Balance Estimates Balance





Caravanserai

The Leeming Building is located right at the heart of this buzzing, eclectic part of town. Everything is here from fresh produce and street food in the historic market below to high end global fashion brands and fine dining across the road in the Victoria Quarter. With the arrival of the new Victoria Gate scheme and John Lewis just around the corner this part of the city is set to be the new place to be.

Outlaws Yacht Club



Fred Aldous

14



Barber Barber

BUILDING

Pop Boutique Vintage







Moo