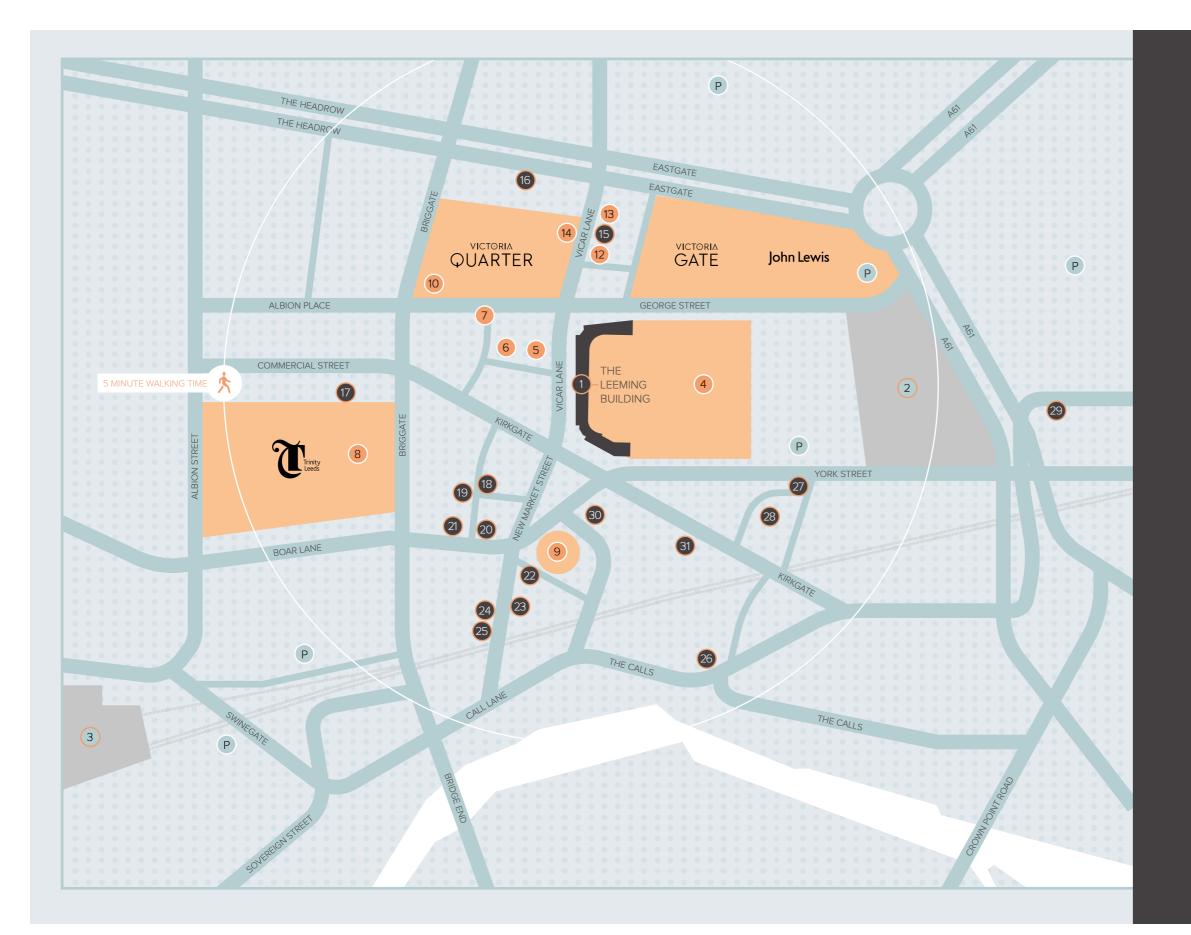

### 1 THE LEEMING BUILDING

2 Bus Station 3 Train Station

4 Kirkgate Market Size? Vans Paul Smith Apple Store The Corn Exchange Harvey Nichols Reiss Flannels The Hip Store Hugo Boss

| 15  | The Man Behind The Curtain |
|-----|----------------------------|
| 16  | Headrow House              |
| 17  | The Turks Head             |
| 18  | Mrs Athas                  |
| 19  | Bird & Beast               |
| 20  | Pie Minister               |
| 21  | 5 Guys                     |
| 22  | Reds True Barbecue         |
| 23  | Oporto                     |
| 24  | Call Lane Social           |
| 25  | Arts Cafe                  |
| 26) | Shears Yard                |
| 27  | Outlaws Yacht Club         |
| 28  | Crowd of Favours           |
| 29  | The Wardrobe               |
| 30  | The Mavern                 |
| 31) | Wapentake Café             |