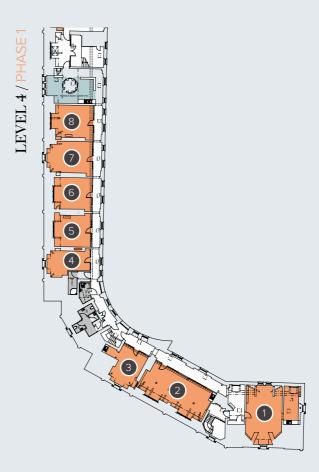

# Originality Reworked

The Leeming Building is an impressive period office property that is undergoing a comprehensive sympathetic refurbishment, providing a combination of original features

The Leeming Building will offer creative unique workspace for various size of businesses from smaller offices to larger 3,000 sq ft suites.

# Space Redesigned

Much of the buildings original interior detailing will remain to be seamlessly mixed in with the sleek, contemporary design style.

Large period windows will allow natural light to flood into the building whilst the ornate ceilings on levels 1 and 2 bring an added feature to this unique city centre workspace.