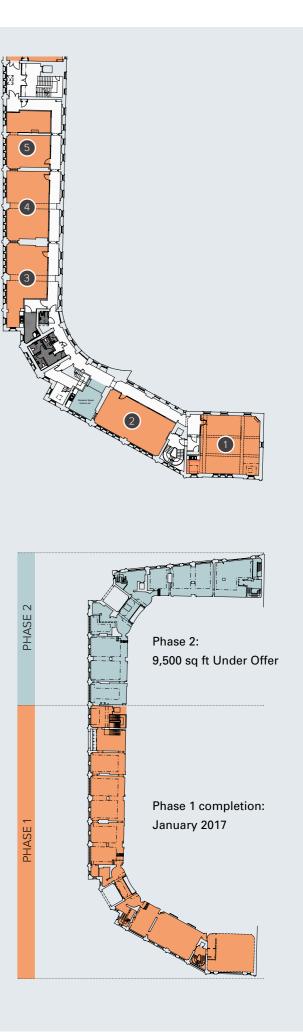

# Originality Reworked

The Leeming Building is an impressive period office property that is undergoing a comprehensive sympathetic refurbishment, providing a combination of original features

The Leeming Building will offer creative unique workspace for various size of businesses from smaller offices to larger 3,000 sq ft suites.

# Space Redesigned

Much of the buildings original interior detailing will remain to be seamlessly mixed in with the sleek, contemporary design style.

Large period windows will allow natural light to flood into the building whilst the ornate ceilings on levels 1 and 2 bring an added feature to this unique city centre workspace.