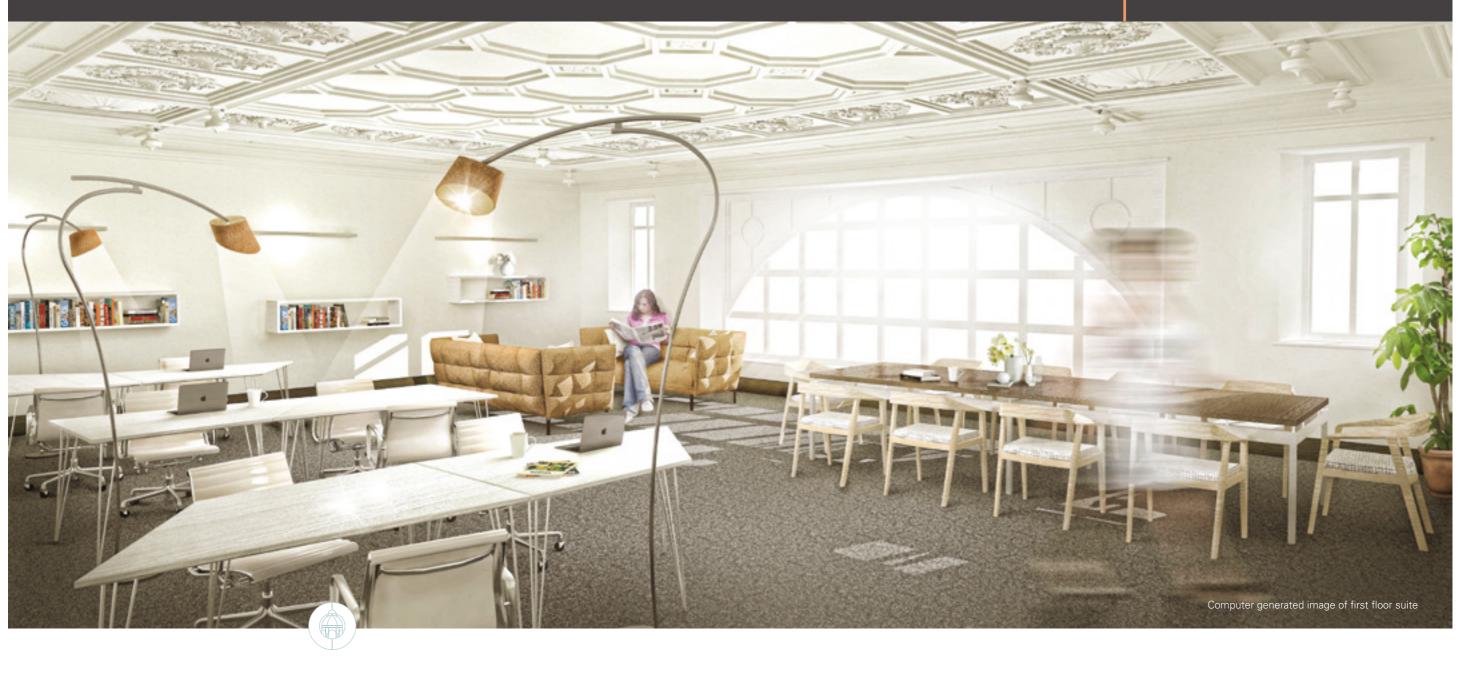

# Space Redesigned

Much of the buildings original interior detailing will remain to be seamlessly mixed in with the sleek, contemporary design style.

Large period windows will allow natural light to flood into the building whilst the ornate ceilings on levels 1 and 2 bring an added feature to this unique city centre workspace.

# SCANDINAVIAN SIMPLICITY

That's our design mantra. Elegant geometric design and natural materials in the form of timber will be used to soften and add texture.

Computer generated image of break out space and first floor suite