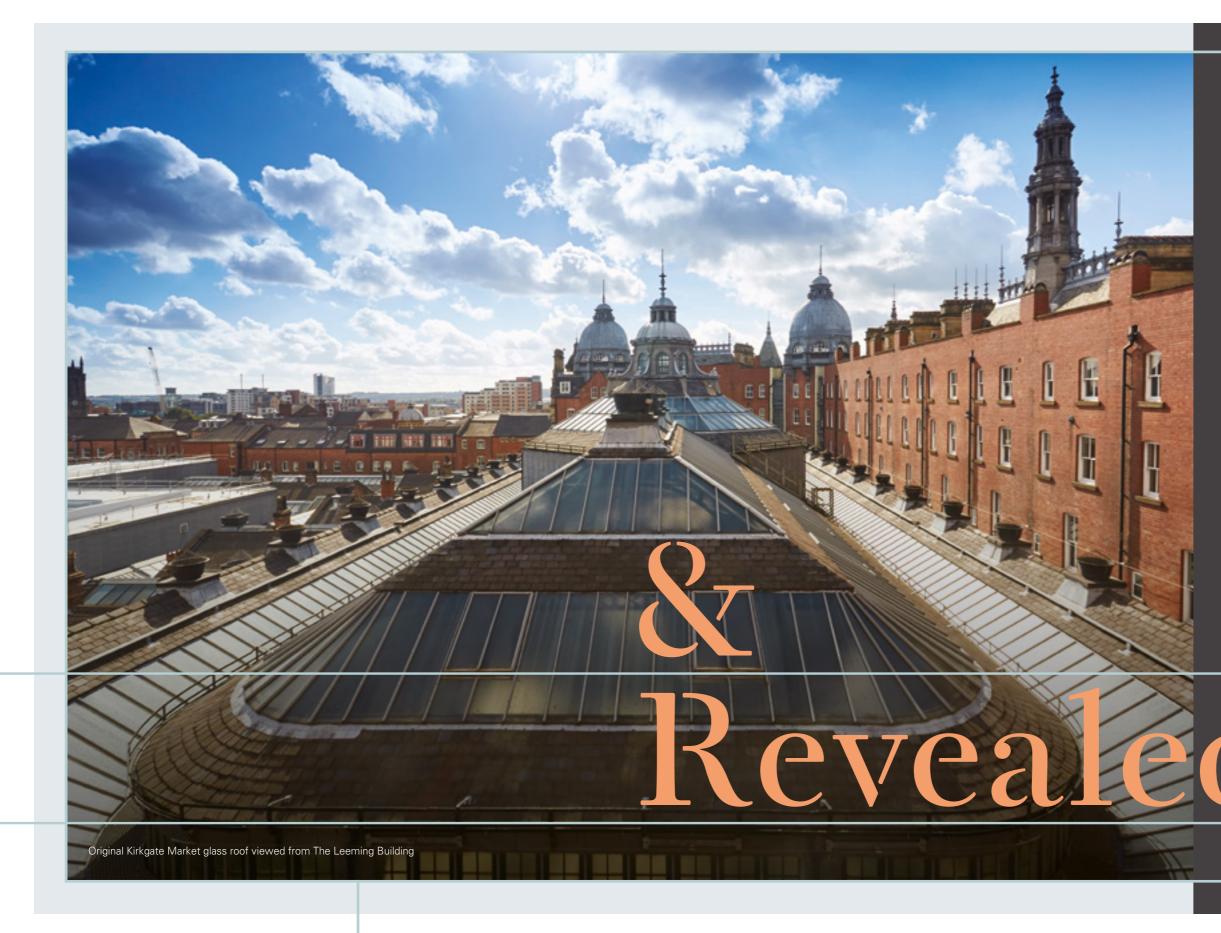

Little seen views over the Victorian atrium of Leeds market, the largest covered market in Europe, and the landmark domes of The Leeming Building will be revealed following refurbishment.

A striking foreground to the city scape beyond is a further unique feature of the building. There is nothing ordinary about The Leeming Building, the unexpected and inspiring are everywhere.